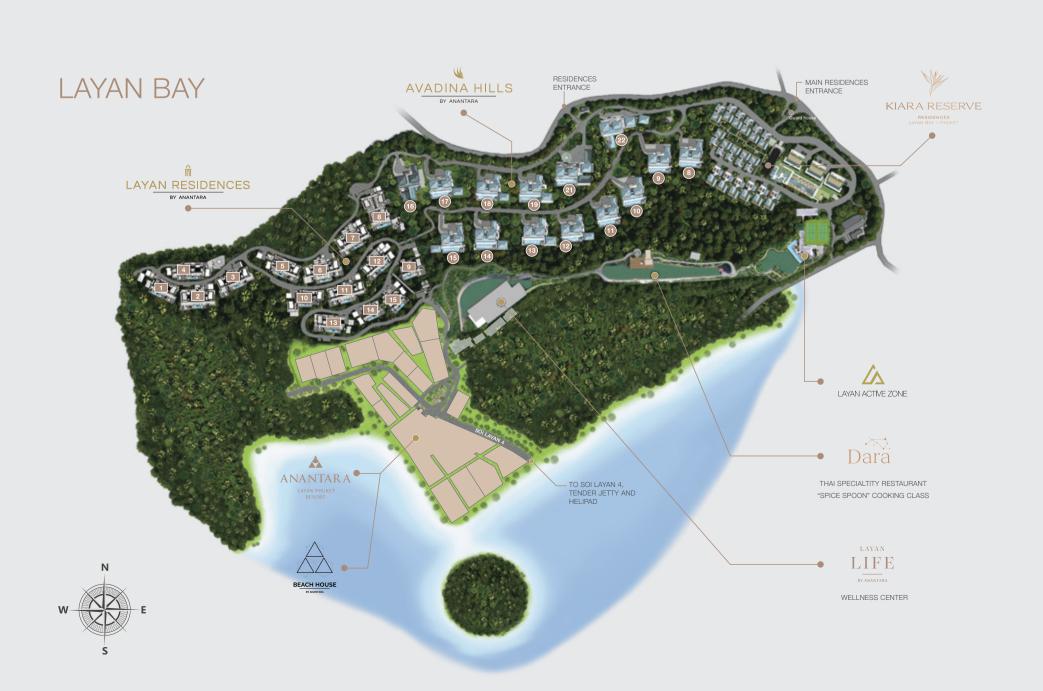

Living & Dining Bedroom floor

: Teak wood Ceiling : Teak wood and gypsum Pool tile : Sukabumi stone Glass doors / Windows : Sun paradise

Kitchen fittings

Show kitchen Show kitchen appliances

: Kuppersbusch and Teka

**Bathroom fitting** Floor tile

Wall tile : Homogeneous tile Sanitary ware : Toto

**Elevator** : Kone

Within the project

Air condition

Estate Road : Reinforced concrete road with asphalt finish

Emergency Power Supply

: Provide 100% of the full capacity during power outage Water tank / treatment and filter system : 5 days reserve for cold water

: Wood shingle

: Sand wash

: Granite

: Cocoon

: Homogeneous tile

: Daikin VRV system

: Fiber optic cable backbone and CAT6 Telephone & Internet

**Security System** : CCTV on roadway

: 24-hour manned guard service







| UPPER FLOOR     |           |
|-----------------|-----------|
| BEDROOM 1       | 91 SQ.M.  |
| BEDROOM 2       | 97 SQ.M.  |
| REFLECTING POND | 107 SQ.M. |
| TERRACE         | 23 SQ.M.  |
| TERRACE         | 21 SQ.M.  |



| BASEMENT 1 FLOOR                |           |  |
|---------------------------------|-----------|--|
| MAID ROOM 1                     | 10 SQ.M.  |  |
| MAID ROOM 2                     | 10 SQ.M.  |  |
| MAID ROOM 3                     | 10 SQ.M.  |  |
| RELEX AREA LAUNDRY              | 53 SQ.M.  |  |
| GARAGE                          | 77 SQ.M.  |  |
| FREE PLAN AREA<br>(BARE FINISH) | 771 SQ.M. |  |

| BASEMENT 2 FLOOR |           |  |
|------------------|-----------|--|
| FREE PLAN AREA   | 449 SQ.M. |  |