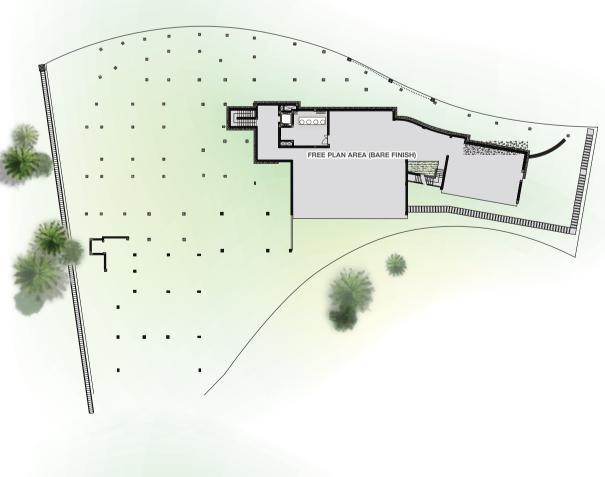

| BASEMENT 2 FLOOR |           |  |
|------------------|-----------|--|
| FREE PLAN AREA   | 449 SQ.M. |  |