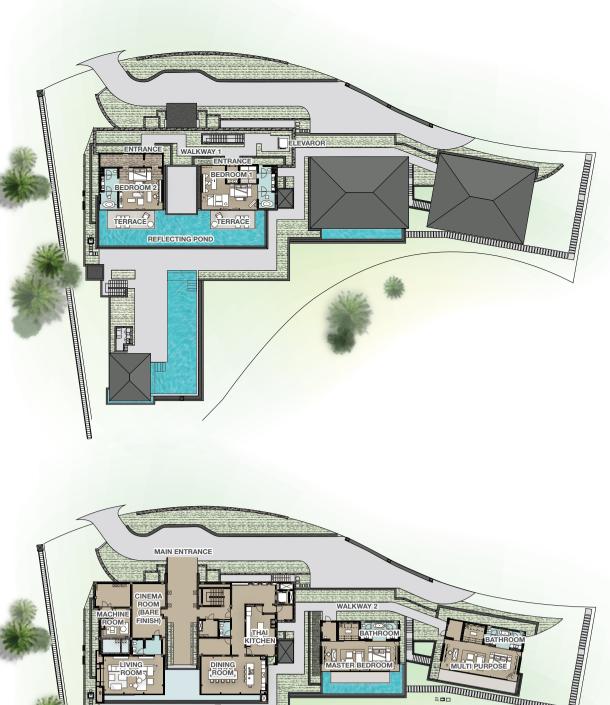

: 24-hour manned guard service

| UPPER FLOOR     |           |
|-----------------|-----------|
| BEDROOM 1       | 91 SQ.M.  |
| BEDROOM 2       | 97 SQ.M.  |
| REFLECTING POND | 107 SQ.M. |
| TERRACE         | 23 SQ.M.  |
| TERRACE         | 21 SQ.M.  |

| BASEMENT 1 FLOOR                |           |  |
|---------------------------------|-----------|--|
| MAID ROOM 1                     | 10 SQ.M.  |  |
| MAID ROOM 2                     | 10 SQ.M.  |  |
| MAID ROOM 3                     | 10 SQ.M.  |  |
| RELEX AREA LAUNDRY              | 53 SQ.M.  |  |
| GARAGE                          | 77 SQ.M.  |  |
| FREE PLAN AREA<br>(BARE FINISH) | 771 SQ.M. |  |

| BASEMENT 2 FLOOR |           |  |
|------------------|-----------|--|
| FREE PLAN AREA   | 449 SQ.M. |  |