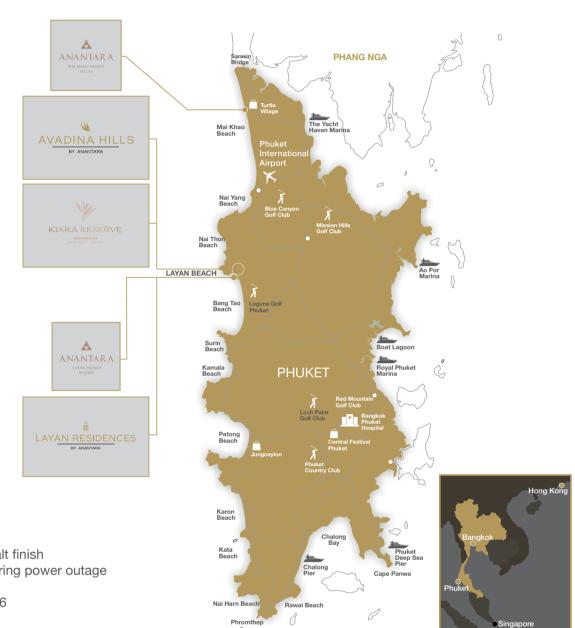

eck Living & Dining Bedroom floor

: Teak wood Ceiling : Teak wood and gypsum Pool tile : Sukabumi stone Glass doors / Windows : Sun paradise

Kitchen fittings

Show kitchen Show kitchen appliances

: Kuppersbusch and Teka

**Bathroom fitting** Floor tile

Wall tile : Homogeneous tile Sanitary ware : Toto

**Elevator** : Kone

Within the project

Air condition

Estate Road : Reinforced concrete road with asphalt finish

Emergency Power Supply

: Provide 100% of the full capacity during power outage Water tank / treatment and filter system : 5 days reserve for cold water

: Wood shingle

: Sand wash

: Granite

: Cocoon

: Homogeneous tile

: Daikin VRV system

: Fiber optic cable backbone and CAT6 Telephone & Internet

**Security System** : CCTV on roadway

: 24-hour manned guard service







| UPPER FLOOR     |           |
|-----------------|-----------|
| BEDROOM 1       | 91 SQ.M.  |
| BEDROOM 2       | 97 SQ.M.  |
| REFLECTING POND | 107 SQ.M. |
| TERRACE         | 23 SQ.M.  |
| TERRACE         | 21 SQ.M.  |



| BASEMENT 1 FLOOR                |           |  |
|---------------------------------|-----------|--|
| MAID ROOM 1                     | 10 SQ.M.  |  |
| MAID ROOM 2                     | 10 SQ.M.  |  |
| MAID ROOM 3                     | 10 SQ.M.  |  |
| RELEX AREA LAUNDRY              | 53 SQ.M.  |  |
| GARAGE                          | 77 SQ.M.  |  |
| FREE PLAN AREA<br>(BARE FINISH) | 771 SQ.M. |  |

| BASEMENT 2 FLOOR |           |  |
|------------------|-----------|--|
| FREE PLAN AREA   | 449 SQ.M. |  |