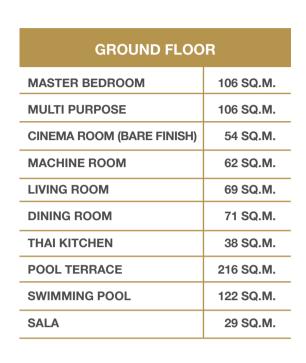

oom fitting** Floor tile

Wall tile : Homogeneous tile Sanitary ware : Toto

**Elevator** : Kone

Within the project

Air condition

Estate Road : Reinforced concrete road with asphalt finish

Emergency Power Supply

: Provide 100% of the full capacity during power outage Water tank / treatment and filter system : 5 days reserve for cold water

: Wood shingle

: Sand wash

: Granite

: Cocoon

: Homogeneous tile

: Daikin VRV system

: Fiber optic cable backbone and CAT6 Telephone & Internet

**Security System** : CCTV on roadway

: 24-hour manned guard service







| UPPER FLOOR     |           |
|-----------------|-----------|
| BEDROOM 1       | 91 SQ.M.  |
| BEDROOM 2       | 97 SQ.M.  |
| REFLECTING POND | 107 SQ.M. |
| TERRACE         | 23 SQ.M.  |
| TERRACE         | 21 SQ.M.  |



| BASEMENT 1 FLOOR                |           |  |
|---------------------------------|-----------|--|
| MAID ROOM 1                     | 10 SQ.M.  |  |
| MAID ROOM 2                     | 10 SQ.M.  |  |
| MAID ROOM 3                     | 10 SQ.M.  |  |
| RELEX AREA LAUNDRY              | 53 SQ.M.  |  |
| GARAGE                          | 77 SQ.M.  |  |
| FREE PLAN AREA<br>(BARE FINISH) | 771 SQ.M. |  |

| BASEMENT 2 FLOOR |           |  |
|------------------|-----------|--|
| FREE PLAN AREA   | 449 SQ.M. |  |