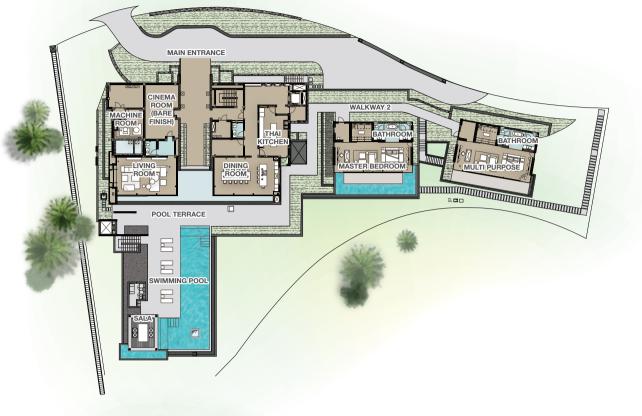

: 24-hour manned guard service

| UPPER FLOOR     |           |
|-----------------|-----------|
| BEDROOM 1       | 91 SQ.M.  |
| BEDROOM 2       | 97 SQ.M.  |
| REFLECTING POND | 107 SQ.M. |
| TERRACE         | 23 SQ.M.  |
| TERRACE         | 21 SQ.M.  |