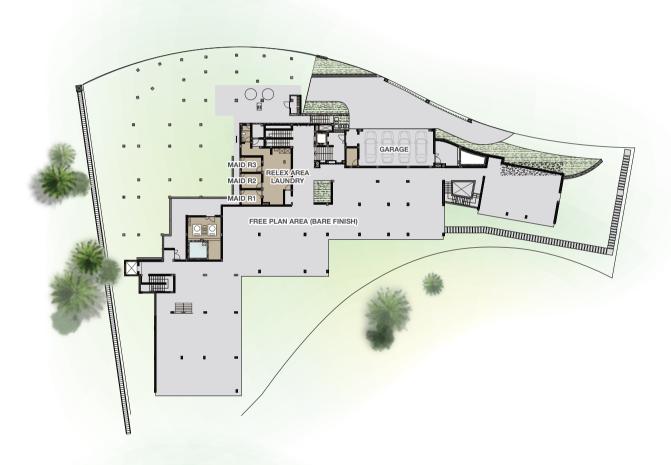

| BASEMENT 1 FLOOR                |           |  |
|---------------------------------|-----------|--|
| MAID ROOM 1                     | 10 SQ.M.  |  |
| MAID ROOM 2                     | 10 SQ.M.  |  |
| MAID ROOM 3                     | 10 SQ.M.  |  |
| RELEX AREA LAUNDRY              | 53 SQ.M.  |  |
| GARAGE                          | 77 SQ.M.  |  |
| FREE PLAN AREA<br>(BARE FINISH) | 771 SQ.M. |  |